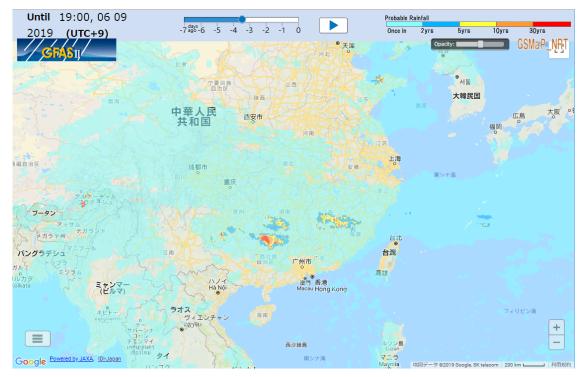

## Presipitation Data from GFASII by IDI-Japan

24h Accumulated Rainfall (7:00pm, Jun 8 to 7:00pm, June 9, 2019 JST)

24h Probable Rainfall (7:00pm, Jun 8 to 7:00pm, June 9, 2019 JST)