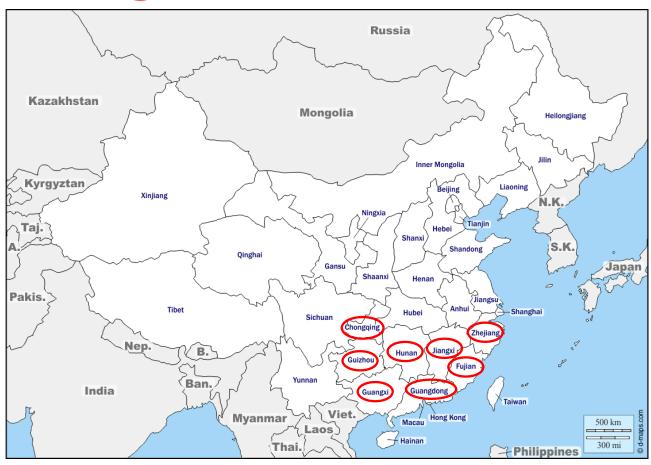

| China (South and East) FLOODS |                                                                                                                      |            |    |
|-------------------------------|----------------------------------------------------------------------------------------------------------------------|------------|----|
| Affected<br>Areas             | China                                                                                                                | Death Toll | 88 |
|                               | Guanxi, Guangdong, Guizhou, Chongqing, Hunan, Jianxi, Zhejiang, and Fujian                                           |            |    |
| Period                        | June 6 to 20, 2019                                                                                                   | Missing    | 17 |
| Outline                       | Rainy season intermittent rainfall caused floods and landslides in 8 provinces. Over 6 million people were affected. |            |    |

The above information is based on press release by media and government agencies.

Affected Provinces

Source: d-maps https://d-maps.com/carte.php?num\_car=11572&lang=en