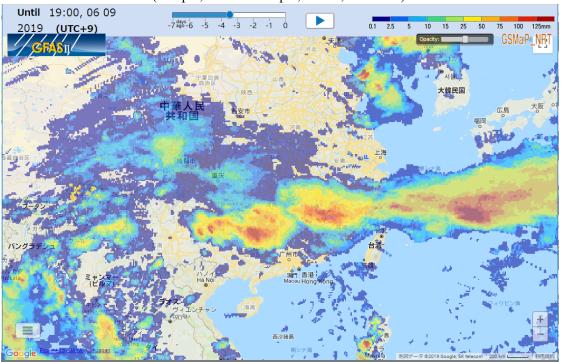

## Presipitation Data from GFASII by IDI-Japan

24h Accumulated Rainfall (7:00pm, Jun 8 to 7:00pm, June 9, 2019 JST)

24h Probable Rainfall (7:00pm, Jun 8 to 7:00pm, June 9, 2019 JST)